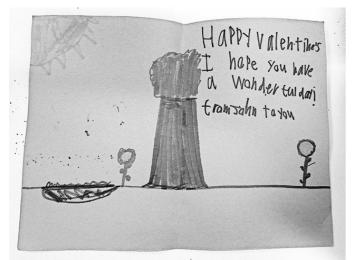

Children from Buckland Shelburne Elementary School, Northfield Elementary School, Petersham Montessori School, Shutesbury Elementary, Four Corners School, The Learning Knoll, and Petersham Center School, along with residents of the assisted living community Arbors at Greenfield, created more than 500 beautiful cards for delivery to LifePath Meals on Wheels recipients on Valentine's Day.

Cornish. Charlie LifePath's Home Delivered Meals Kitchen Manager, hears and sees the Valentine buzz first-hand. His center of operations is where the Meals on Wheels meals are prepared, packed, and the volunteer drivers collect the cards for delivery. "The staff 'ooh and ahh' as they match a card with a meal. Volunteer drivers enjoy spreading Valentine cheer, and we love hearing their stories when they come back to the kitchen after completing their routes. The feel-good rating is exponential," says Cornish, who shares his appreciation for the groups that take the time to be thoughtful and creative, especially since he used to work in schools. "Knowing what goes into these