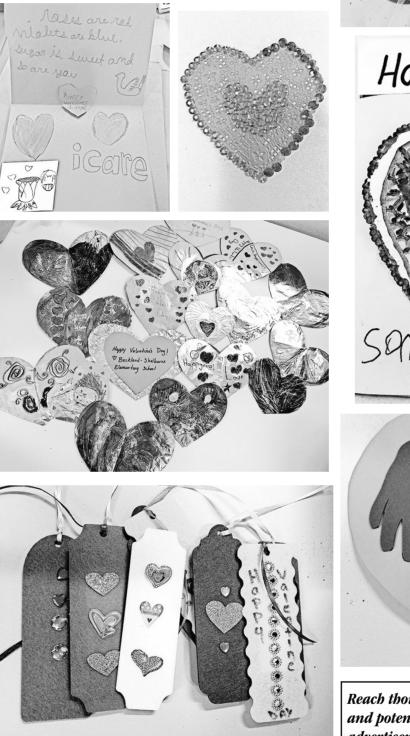

Children from Buckland Shelburne Elementary School, Northfield Elementary School, Petersham Montessori School, Shutesbury Elementary, Four Corners School, The Learning Knoll, and Petersham Center School, along with residents of the assisted living community Arbors at Greenfield, created more than 500 beautiful cards for delivery to LifePath Meals on Wheels recipients on Valentine's Day.

Cornish. Charlie LifePath's Home Delivered Meals Kitchen Manager, hears and sees the Valentine buzz first-hand. His center of operations is where the Meals on Wheels meals are prepared, packed, and the volunteer drivers collect the cards for delivery. "The staff 'ooh and ahh' as they match a card with a meal. Volunteer drivers enjoy spreading Valentine cheer, and we love hearing their stories when they come back to the kitchen after completing their routes. The feel-good rating is exponential," says Cornish, who shares his appreciation for the groups that take the time to be thoughtful and creative, especially since he used to work in schools. "Knowing what goes into these

kinds of community projects—it warms my heart. Thanks to everyone who put in the effort for the people we serve."

If you or someone you know lives in Franklin County or the North Quabbin region, is age 60 and older, and would benefit from receiving a hot noontime meal, please call LifePath at 413-773-5555.