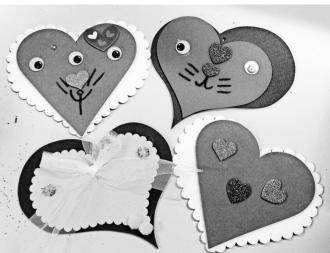

Children from Buckland Shelburne Elementary School, Northfield Elementary School, Petersham Montessori School, Shutesbury Elementary, Four Corners School, The Learning Knoll, and Petersham Center School, along with residents of the assisted living community Arbors at Greenfield, created more than 500 beautiful cards for delivery to LifePath Meals on Wheels recipients on Valentine's Day.

Cornish. Charlie LifePath's Home Delivered Meals Kitchen Manager, hears and sees the Valentine buzz first-hand. His center of operations is where the Meals on Wheels meals are prepared, packed, and the volunteer drivers collect the cards for delivery. "The staff 'ooh and ahh' as they match a card with a meal. Volunteer drivers enjoy spreading Valentine cheer, and we love hearing their stories when they come back to the kitchen after completing their routes. The feel-good rating is exponential," says Cornish, who shares his appreciation for the groups that take the time to be thoughtful and creative, especially since he used to work in schools. "Knowing what goes into these

kinds of community projects—it warms my heart. Thanks to everyone who put in the effort for the people we serve."

If you or someone you know lives in Franklin County or the North Quabbin region, is age 60 and older, and would benefit from receiving a hot noontime meal, please call LifePath at 413-773-5555.