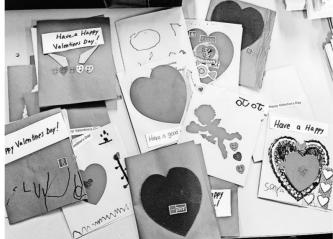

Children from Buckland Shelburne Elementary School, Northfield Elementary School, Petersham Montessori School, Shutesbury Elementary, Four Corners School, The Learning Knoll, and Petersham Center School, along with residents of the assisted living community Arbors at Greenfield, created more than 500 beautiful cards for delivery to LifePath Meals on Wheels recipients on Valentine's Day.