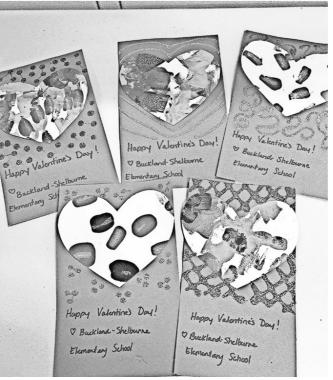

Children from Buckland Shelburne Elementary School, Northfield Elementary School, Petersham Montessori School, Shutesbury Elementary, Four Corners School, The Learning Knoll, and Petersham Center School, along with residents of the assisted living community Arbors at Greenfield, created more than 500 beautiful cards for delivery to LifePath Meals on Wheels recipients on Valentine's Day.