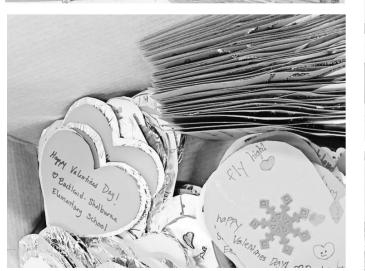

Children from Buckland Shelburne Elementary School, Northfield Elementary School, Petersham Montessori School, Shutesbury Elementary, Four Corners School, The Learning Knoll, and Petersham Center School, along with residents of the assisted living community Arbors at Greenfield, created more than 500 beautiful cards for delivery to LifePath Meals on Wheels recipients on Valentine's Day.

Cornish. Charlie LifePath's Home Delivered Meals Kitchen Manager, hears and sees the Valentine buzz first-hand. His center of operations is where the Meals on Wheels meals are prepared, packed, and the volunteer drivers collect the cards for delivery. "The staff 'ooh and ahh' as they match a card with a meal. Volunteer drivers enjoy spreading Valentine cheer, and we love hearing their stories when they come back to the kitchen after completing their routes. The feel-good rating is exponential," says Cornish, who shares his appreciation for the groups that take the time to be thoughtful and creative, especially since he used to work in schools. "Knowing what goes into these