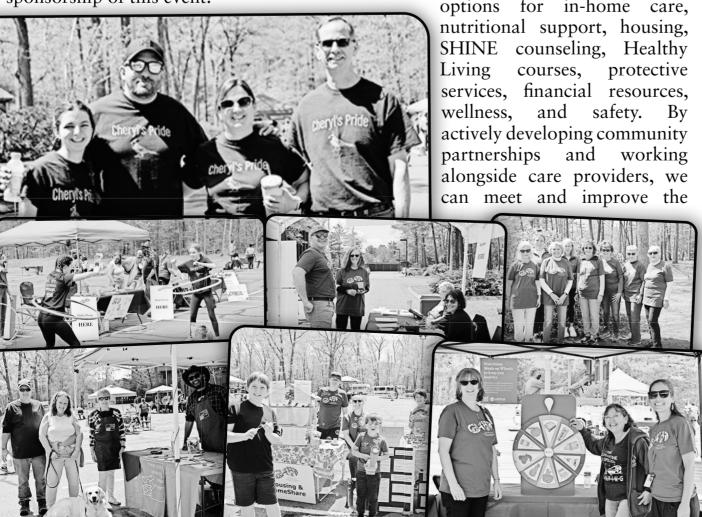

## 31st Annual Walkathon: The Path for Life Was **Sunny and Joyful**

Carol Foote, Outreach and **Development Director** 

What a wonderful day we had to celebrate the 31st annual Path for Life Walkathon on Saturday, May 6. Whether you joined us as a sponsor, fundraiser, community partner, volunteer, walker, entertainer, staff person, or otherwise we were so pleased you made LifePath and those we serve a priority. Thank you for your participation. The joy shared by event attendees was tangible. Your smiles and stories are testaments to your commitment to making Franklin County and the North Quabbin area a great community to age in place.

Again participants had the opportunity to walk, learn, connect, and spread joy and goodwill. We thank the LifePath staff who created opportunities for attendees to engage with their programs. These interactions and connections reminded us that this community is a special place to grow and age together. We also took the opportunity to introduce our new executive director, Gary Yuhas, to the community. He was welcomed warmly and enjoyed connecting with all of you in different ways.

We thank the following sponsors and community partners for joining us on event day: The Bement School; Community Action Pioneer Valley; Community Legal Aid; Deerfield Academy; Franklin County Community Meals Program; Franklin County's YMCA; RSVP; ProsperiTea Planning; South County Senior Center; and US Medical Supply. Please see the full list of local businesses that offered sponsorship of this event.

We offer thanks to the performers who graced us with their talents, adding spirit to the day: The ROMEOs, the Farley String Band, and Ragged Blue. And special thanks to WHAI for broadcasting live. We were also appreciative to have Cliff's Smokin' Backyard BBQ onsite this year.